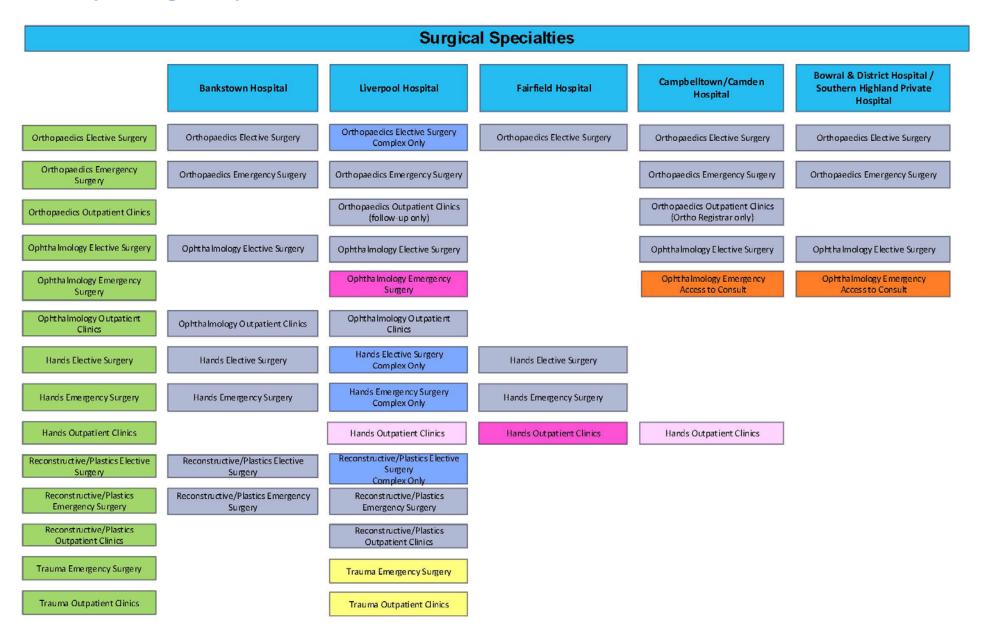

# Service Map – Surgical Specialties Clinical Stream – Future (2026)

| Surgical Specialties                         |                                              |                                                       |                               |                                                           |                                                                       |  |  |  |  |
|----------------------------------------------|----------------------------------------------|-------------------------------------------------------|-------------------------------|-----------------------------------------------------------|-----------------------------------------------------------------------|--|--|--|--|
|                                              | Bankstown Hospital                           | Liverpool Hospital                                    | Fairfield Hospital            | Campbelltown/Camde n<br>Hospital                          | Bowral & District Hospital /<br>Southern Highland Private<br>Hospital |  |  |  |  |
| Orthopaedics Elective Surgery                | Orthopaedics Elective Surgery                | Orthopaedics Elective Surgery<br>Complex Only         | Orthopaedics Elective Surgery | Orthopaedics Elective Surgery                             | Orthopaedics Elective Surgery                                         |  |  |  |  |
| Orthopaedics Emergency<br>Surgery            | Orthopaedics Emergency Surgery               | Orthopaedics Emergency Surgery                        |                               | Orthopaedics Emergency Surgery                            | Orthopaedics Emergency Surgery                                        |  |  |  |  |
| Orthopaedics Outpatient Clinics              |                                              | Orthopaedics Outpatient Clinics<br>(follow-up only)   |                               | Orthopaedics Outpatient Clinics<br>(Ortho Registrar only) |                                                                       |  |  |  |  |
| Ophtha Imology Elective Surgery              | Ophtha Imology Elective Surgery              | Ophthalmology Elective Surgery                        |                               | Ophthalmology Elective Surgery                            | Ophtha Imology Elective Surgery                                       |  |  |  |  |
| Ophtha Imology Emergency<br>Surgery          |                                              | Ophthalmology Emergency<br>Surgery                    |                               | Ophthalmology Emergency<br>Access to Consult              | Ophthalmology Emergency<br>Access to Consult                          |  |  |  |  |
| Ophthalmology Outpatient<br>Clinics          | Ophthalmology Out patient Clinics            | Ophthalmology Outpatient<br>Clinics                   |                               | Ophtha Imology Outpatient Clinics                         |                                                                       |  |  |  |  |
| Hands Elective Surgery                       | Hands Elective Surgery                       | Hands Elective Surgery<br>Complex Only                | Hands Elective Surgery        |                                                           |                                                                       |  |  |  |  |
| Hands Emergency Surgery                      | Hands Emergency Surgery                      | Hands Emergency Surgery<br>Complex Only               | Hands Emergency Surgery       |                                                           |                                                                       |  |  |  |  |
| Hands Outpatient Clinics                     |                                              | Hands Outpatient Clinics                              | Hands Outpatient Clinics      | Hands Outpatient Clinics                                  |                                                                       |  |  |  |  |
| Reconstructive/Plastics Elective<br>Surgery  | Reconstructive/Plastics Elective<br>Surgery  | Reconstructive/Plastics Elective Surgery Complex Only |                               | Reconstructive/Plastics Elective<br>Surgery               |                                                                       |  |  |  |  |
| Reconstructive/Plastics<br>Emergency Surgery | Reconstructive/Plastics Emergency<br>Surgery | Reconstructive/Plastics<br>Emergency Surgery          |                               | Reconstructive/Plastics Emergency<br>Surgery              |                                                                       |  |  |  |  |
| Reconstructive/Plastics Outpatient Clinics   |                                              | Reconstructive/Plastics<br>Outpatient Clinics         |                               | Reconstructive/Plastics Outpatient<br>Clinics             |                                                                       |  |  |  |  |
| Trauma Emergency Surgery                     |                                              | Trauma Emergency Surgery                              |                               |                                                           |                                                                       |  |  |  |  |
| Trauma Outpatient Clinics                    |                                              | Trauma Outpatient Clinics                             |                               | Trauma Outpatient Clinics                                 | Trauma Outpatient Clinics                                             |  |  |  |  |